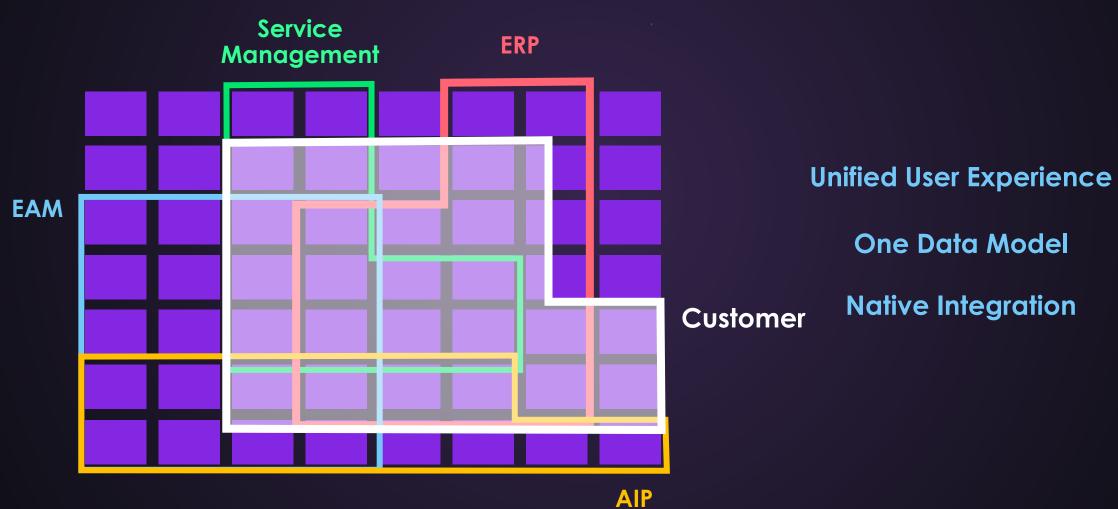

# IFS Cloud is a Composable Architecture

On a Common Technology Platform in the Cloud

# **End-to-End Asset Lifecycle Management**

**AIP** 